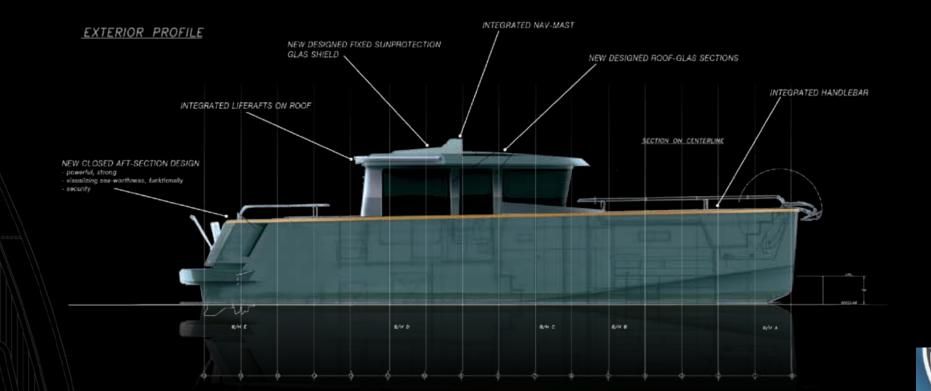

raise the Fjords bow above the water. By the way, the Fjord's motor is the largest among the

12 meter yachts. Experiencing a Fjord 40 Cruiser is pure relaxation. Just open the sliding doors and see how the cockpit

sublimely connects to the living quarters. Under deck light strips and

expansive windows highlight the Fjord 40 Cruiser's unique apartment character.









# Fjord Terne 24/28 Heritage Home is, where the water is



# New Fjord Projects

### Fjord 54 Open Feel free

You love freedom? The Fjord 54 offers you this in its own unique way. Open all the windows and roofs and feel as free as you do in a convertible. When you prefer to be lying at anchor in the cool shade then simply close them up again. And if you fancy a change your jet-ski is waiting for you in the Tender-Box.



### Fjord 40 Explorer Extremely capable

You always want to go where no one else goes. Then the Fjord 40 Explorer is just the thing. Equipped with everything you need for extreme trips: specially reinforced hull, extra-large fuel and water tanks, multiply insulated cabin. As why should your spirit of discovery be without comfort? The Fjord 40 Explorer - built to explore the seas.







LOA

10.80 m Beam

3.65 m

Water

Speed

Engine

Option

Design

Watervision

Allseas Design

Diesel Capacity

approx. 600 l

approx. 160 l

Displacement

approx. 6.0 t

CE Category

approx. 30 – 43 knots

2 x 260 HP Volvo D4

DPH Drive + Joystick

2 x 300 HP Volvo D4

DPH Drive + Joystick

LOA 11.99 m Beam 3.99 m Diesel Capacity approx. 1000 l Water approx. 300 l Displacement approx. 9.8 t CE Category Sp