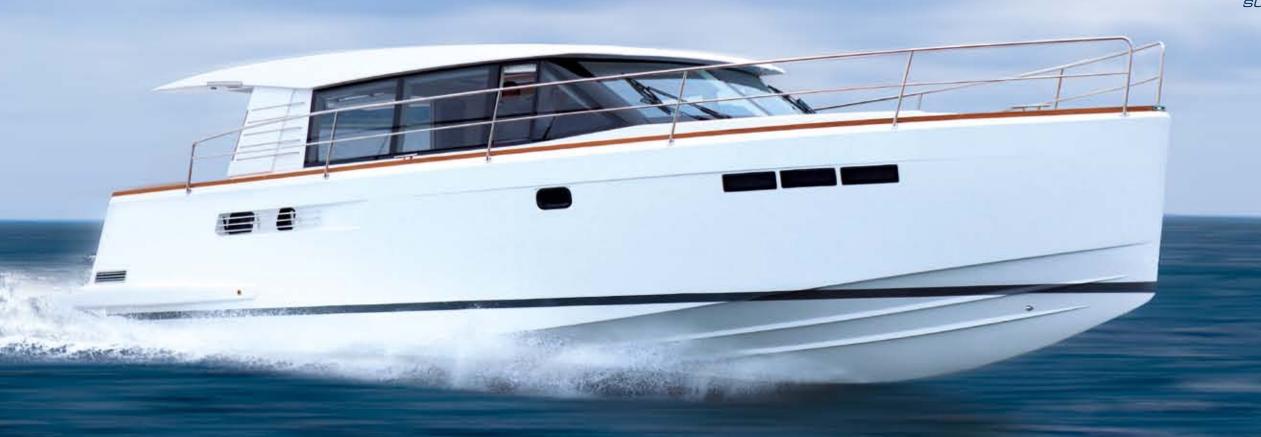

# Fjord 40 Cruiser The experience starts

With the first turn of the ignition key, you realize you're experiencing a new class of motor yachts.

The In-board performance system of the Volvo Penta allows you to elegantly turn out of the marina

and majestically raise the Fjords bow above the water. By the way, the Fjord's motor is the largest among the

12 meter yachts. Experiencing a Fjord 40 Cruiser is pure relaxation. Just open the sliding doors and see how the cockpit

sublimely connects to the living quarters. Under deck light strips and

expansive windows highlight the Fjord 40 Cruiser's unique apartment character.