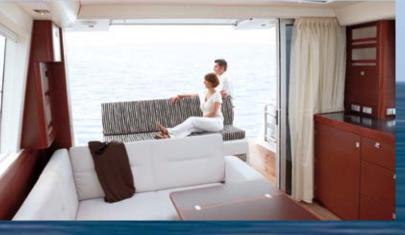

and majestically raise the Fjords bow above the water. By the way, the Fjord's motor is the largest among the

12 meter yachts. Experiencing a Fjord 40 Cruiser is pure relaxation. Just open the sliding doors and see how the cockpit

sublimely connects to the living quarters. Under deck light strips and

expansive windows highlight the Fjord 40 Cruiser's unique apartment character.