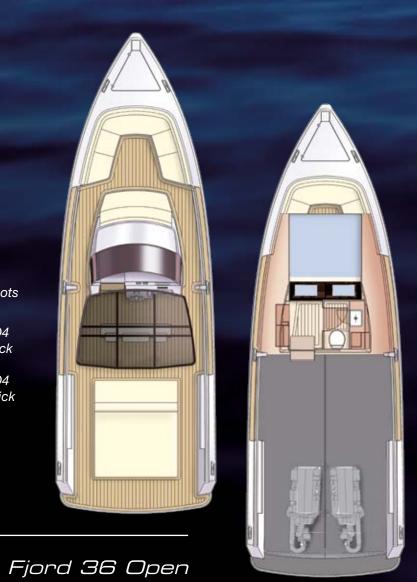

Fjord 40 Open

LOA 11.99 m Beam 3.99 m Diesel Capacity approx. 1000 l Water approx. 300 l Displacement approx. 10.8 t CE Category Speed approx. 30 – 38 knots Engine 2 x 330 HP IPS 450 Option 2 x 370 HP IPS 500 2 x 435 HP IPS 600 Design Watervision Allseas Design