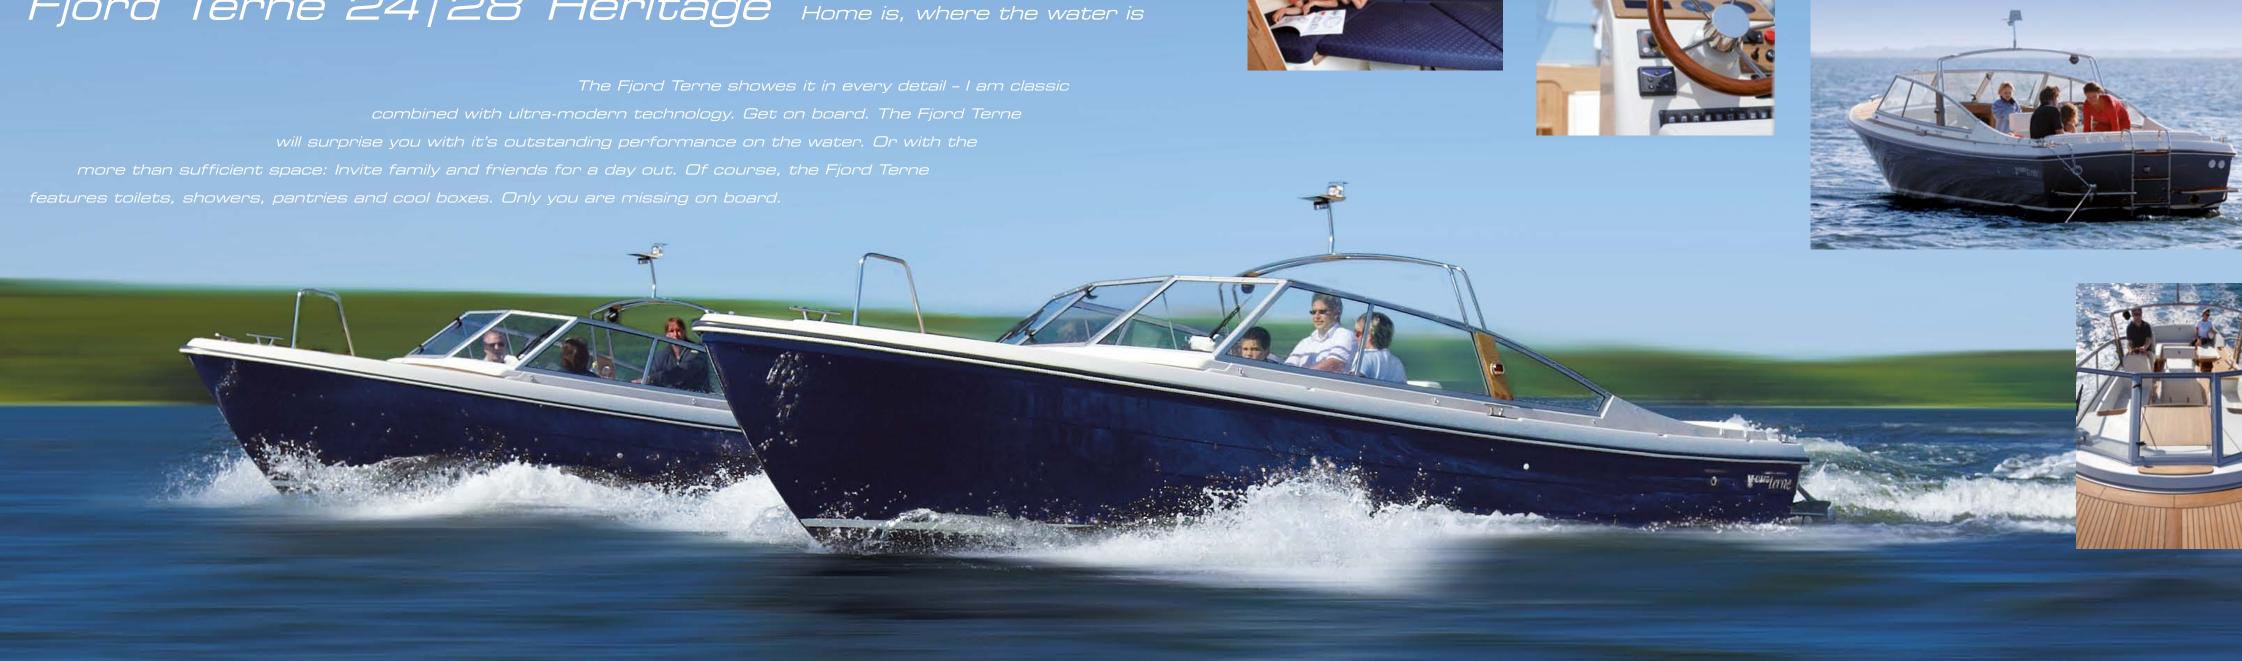

up your mind.

Maybe you won't be taking your next journey under

sail, but rather with your new Fjord.

# Fjord 40 Cruiser The experience starts

With the first turn of the ignition key, you realize you're experiencing a new class of motor yachts.

The In-board performance system of the Volvo Penta allows you to elegantly turn out of the marina

and majestically raise the Fjords bow above the water. By the way, the Fjord's motor is the largest among the

12 meter yachts. Experiencing a Fjord 40 Cruiser is pure relaxation. Just open the sliding doors and see how the cockpit

sublimely connects to the living quarters. Under deck light strips and

expansive windows highlight the Fjord 40 Cruiser's unique apartment character.









# Fjord Terne 24/28 Heritage Home is, where the water is



# New Fjord Projects

### Fjord 54 Open Feel free

You love freedom? The Fjord 54 offers you this in its own unique way. Open all the windows and roofs and feel as free as you do in a convertible. When you prefer to be lying at anchor in the cool shade then simply close them up again. And if you fancy a change your jet-ski is waiting for you in the Tender-Box.



### Fjord 40 Explorer Extremely capable

You always want to go where no one else goes. Then the Fjord 40 Explorer is just the thing. Equipped with everything you need for extreme trips: specially reinforced hull, extra-large fuel and water tanks, multiply insulated cabin. As why should your spirit of discovery be without comfort? The Fjord 40 Explorer - built to explore the seas.







LOA

10.80 m Beam

3.65 m

Water

Speed

E